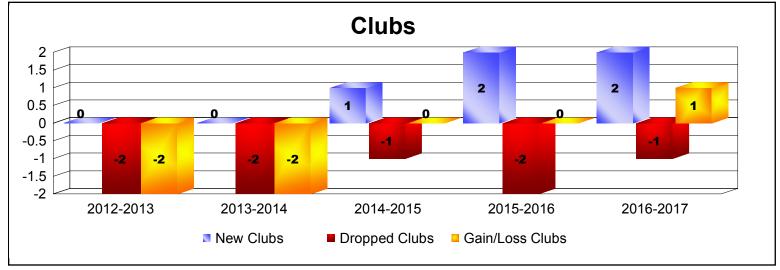

District 20 N As of June 2017 Cumulative

| Year      | New<br>Clubs | Dropped<br>Clubs | Gain/<br>Loss<br>Clubs | New<br>Members | Charter<br>Members | Reinstate<br>Members | Transfer<br>Members | Total<br>Member<br>Added | Total<br>Members<br>Dropped | Gain/<br>Loss<br>Members |
|-----------|--------------|------------------|------------------------|----------------|--------------------|----------------------|---------------------|--------------------------|-----------------------------|--------------------------|
| 2012-2013 | 0            | -2               | -2                     | 78             | 1                  | 10                   | 6                   | 95                       | -159                        | -64                      |
| 2013-2014 | 0            | -2               | -2                     | 100            | 2                  | 13                   | 6                   | 121                      | -154                        | -33                      |
| 2014-2015 | 1            | -1               | 0                      | 81             | 23                 | 14                   | 8                   | 126                      | -134                        | -8                       |
| 2015-2016 | 2            | -2               | 0                      | 123            | 46                 | 5                    | 7                   | 181                      | -195                        | -14                      |
| 2016-2017 | 2            | -1               | 1                      | 111            | 50                 | 6                    | 11                  | 178                      | -182                        | -4                       |
| Average   | 1            | -2               | -1                     | 99             | 24                 | 10                   | 8                   | 140                      | -165                        | -25                      |