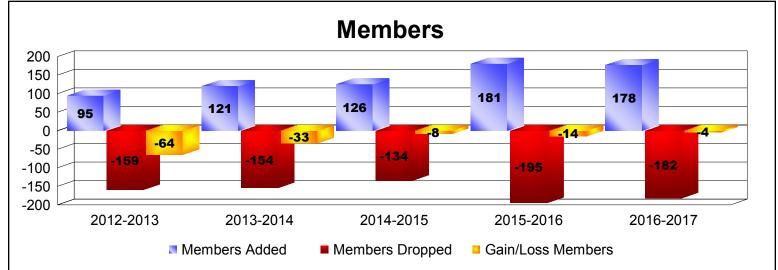

District 20 N As of June 2017 Cumulative

| Year      | New<br>Clubs | Dropped<br>Clubs | Gain/<br>Loss<br>Clubs | New<br>Members | Charter<br>Members | Reinstate<br>Members | Transfer<br>Members | Total<br>Member<br>Added | Total<br>Members<br>Dropped | Gain/<br>Loss<br>Members |
|-----------|--------------|------------------|------------------------|----------------|--------------------|----------------------|---------------------|--------------------------|-----------------------------|--------------------------|
| 2012-2013 | 0            | -2               | -2                     | 78             | 1                  | 10                   | 6                   | 95                       | -159                        | -64                      |
| 2013-2014 | 0            | -2               | -2                     | 100            | 2                  | 13                   | 6                   | 121                      | -154                        | -33                      |
| 2014-2015 | 1            | -1               | 0                      | 81             | 23                 | 14                   | 8                   | 126                      | -134                        | -8                       |
| 2015-2016 | 2            | -2               | 0                      | 123            | 46                 | 5                    | 7                   | 181                      | -195                        | -14                      |
| 2016-2017 | 2            | -1               | 1                      | 111            | 50                 | 6                    | 11                  | 178                      | -182                        | -4                       |
| Average   | 1            | -2               | -1                     | 99             | 24                 | 10                   | 8                   | 140                      | -165                        | -25                      |